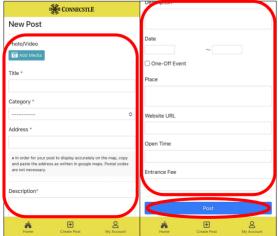

## **How to post?**

1. Tap "Create Post" 2. Enter the required fields and tap "Post"

Contact:

newcastle@city.shinshiro.lg.jp