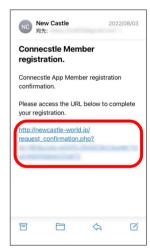

## How to create a Connecstle account?

1. Tap "My Account"

2. Tap "Join Us"

Enter the required fields and tap "Register"

4. This screen will appear

Tap the link after you receive this email