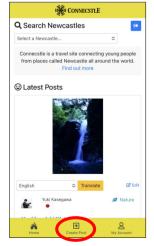

## **How to post?**

1. Tap "Create Post" 2. Enter the required fields and tap "Post"

Contact:

newcastle@city.shinshiro.lg.jp