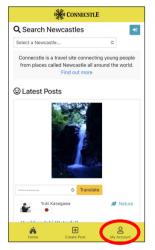

## How to create a Connecstle account?

1. Tap "My Account"

2. Tap "Join Us"

Enter the required fields and tap "Register"

4. This screen will appear

Tap the link after you receive this email