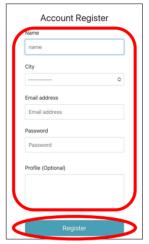

## How to create a Connecstle account?

1. Tap "My Account"

2. Tap "Join Us"

Enter the required fields and tap "Register"

4. This screen will appear

Tap the link after you receive this email