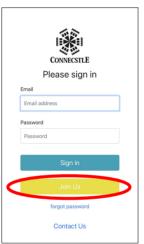

## How to create a Connecstle account?

1. Tap "My Account"

2. Tap "Join Us"

Enter the required fields and tap "Register"

4. This screen will appear

Tap the link after you receive this email